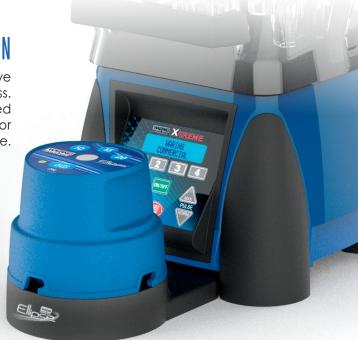

## THE XTREME®

From the bottom up, the Waring Xtreme's® 3.5 peak horsepower motor and 30,000 RPM provide unmatched power and precision. When paired with the Ellipse™ from the top down, 4 programmable stations are all you need to achieve the results you've been searching for, each and every time.

#### THE SOUND ENCLOSURE

The all new SE1500 automatically powers the Ellipse™ Drive with an Infrared Reflection System when the Drive is in position and the Sound Enclosure is lowered.

Completely redesigned to further help reduce noise and vibration, the Sound Enclosure proves you can still have commercial power without commercial-strength noise.