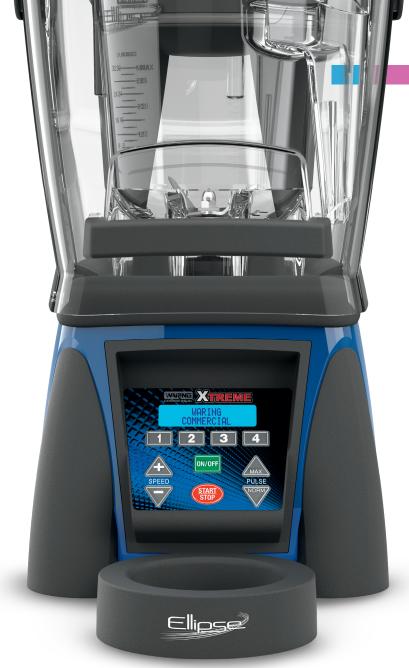

## THE XTREME®

From the bottom up, the Waring Xtreme's® 3.5 peak horsepower motor and 30,000 RPM provide unmatched power and precision. When paired with the Ellipse™ from the top down, 4 programmable stations are all you need to achieve the results you've been searching for, each and every time.

## THE DRIVE

A high-torque motor and powerful lithium-ion battery pack power the Ellipse™ Drive to produce over 1,000 smoothies or smoothie bowls on a single charge.

The Ellipse<sup>™</sup> system uses infrared technology to activate Auto Start. When the Drive is in place and the Sound Enclosure is closed, the Drive automatically runs for 30 seconds while the Xtreme<sup>™</sup> blender blades do their thing.

The Ellipse<sup>™</sup> can also be controlled manually, putting the power in your hands!