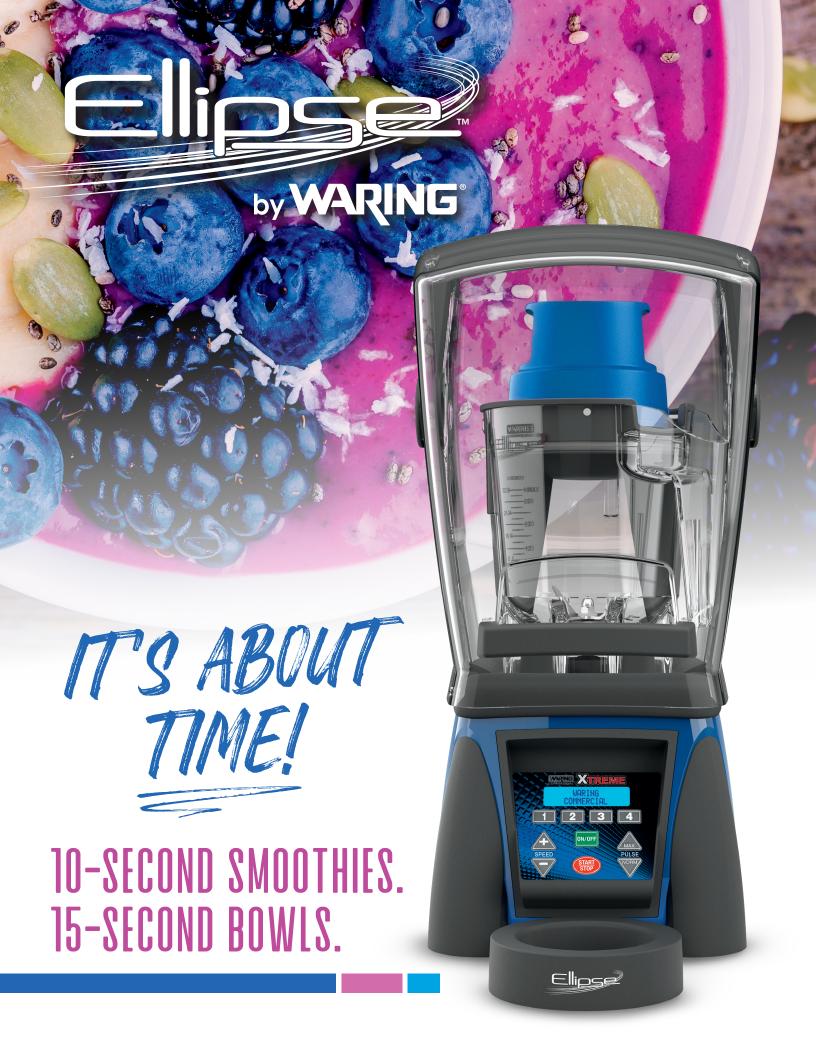

## MEET ELLIPSE™

THE FUTURE OF BLENDING HAS ARRIVED.

**AND IT'S ABOUT TIME!** Experience the power of top-down blending that propels you beyond the limits of physics. The brand-new Waring® Ellipse™ Blending Solution has been designed to change the way you think of blending with shorter cycles, greater output, and more consistent results.

Designed to take on every blending task with optimal efficiency, the Ellipse<sup>™</sup> revolutionizes blending. With a dual-motor system that maximizes speed and power to let you serve more customers in less time, the Ellipse<sup>™</sup> blends any product quickly. Don't let ingredients, time, manpower, or equipment limit you any longer! With the Ellipse<sup>™</sup>, you're now free to go beyond traditional blending, and your customers will thank you!

BLEND BEYOND THE LIMITS OF PHYSICS.
THE FUTURE OF BLENDING HAS ARRIVED
AND IT'S ABOUT TIME.

# 15-SECOND SMOOTHIE BOWLS

10-SECOND SMOOTHIES

## THE XTREME®

From the bottom up, the Waring Xtreme's® 3.5 peak horsepower motor and 30,000 RPM provide unmatched power and precision. When paired with the Ellipse™ from the top down, 4 programmable stations are all you need to achieve the results you've been searching for, each and every time.