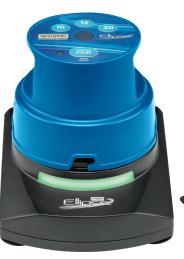

#### THE DOCKING STATION

A cradle stores the Ellipse™ Drive between blends for easy access. The Docking Station can be placed in any direction under the base for space-saving convenience.