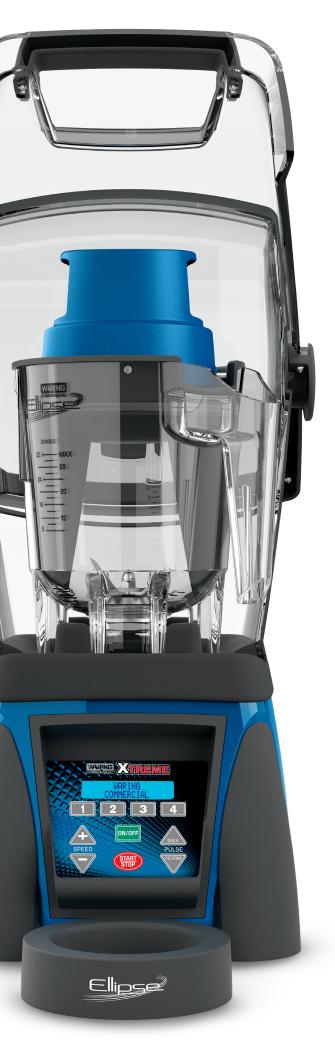

## THE SYSTEM

## THE XTREME®

From the bottom up, the Waring Xtreme's® 3.5 peak horsepower motor and 30,000 RPM provide unmatched power and precision. When paired with the Ellipse™ from the top down, 4 programmable stations are all you need to achieve the results you've been searching for, each and every time.