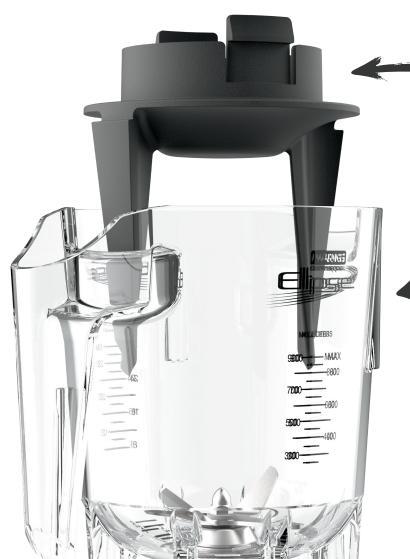

#### THE LID

The BPA-free lid with locking pin system has a dual removable seal system for easy cleaning.

#### THE DASHER

The durable snap-in Dasher is driven 360° by the Ellipse™ Drive, grazing container walls, forcing ingredients into the blending blades, eliminating air pockets, and ensuring proper blends—every time!

The 32-oz. capacity, BPA-free copolyester container has a heavy-duty stainless steel blending assembly for powering through anything in its path.