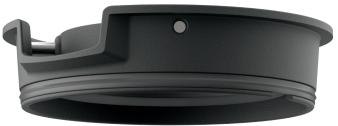

#### THE DOCKING STATION

A cradle stores the Ellipse™ Drive between blends for easy access. The Docking Station can be placed in any direction under the base for space-saving convenience.