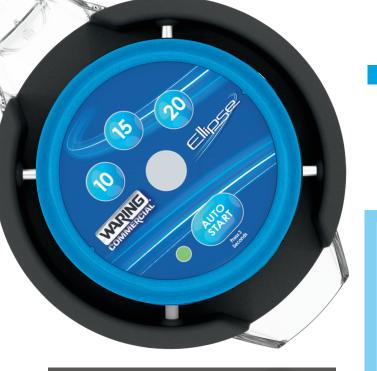

## THE DRIVE

A high-torque motor and powerful lithium-ion battery pack power the Ellipse™ Drive to produce over 1,000 smoothies or smoothie bowls on a single charge.

The Ellipse<sup>™</sup> system uses infrared technology to activate Auto Start. When the Drive is in place and the Sound Enclosure is closed, the Drive automatically runs for 30 seconds while the Xtreme<sup>™</sup> blender blades do their thing.

#### THE DRIVE

Ellipse™ Drive system is powered by a rechargeable lithium-ion battery pack and infrared technology.