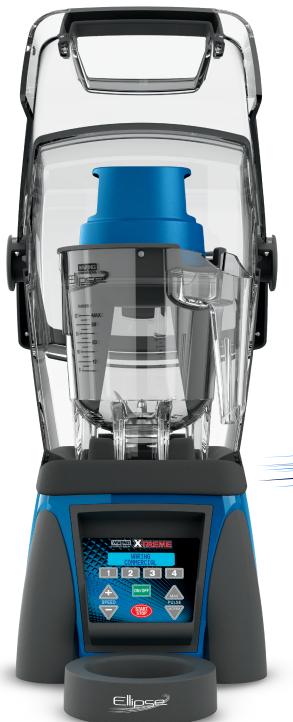

#### THE SOUND ENCLOSURE

The all new SE1500 automatically powers the Ellipse™ Drive with an Infrared Reflection System when the Drive is in position and the Sound Enclosure is lowered.

Completely redesigned to further help reduce noise and vibration, the Sound Enclosure proves you can still have commercial power without commercial-strength noise.

#### THE DASHER

The durable snap-in Dasher is driven 360° by the Ellipse™ Drive, grazing container walls, forcing ingredients into the blending blades, eliminating air pockets, and ensuring proper blends—every time!