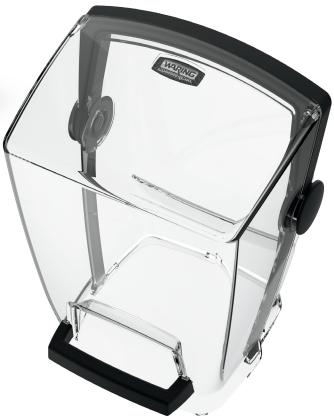

#### THE LID

The BPA-free lid with locking pin system has a dual removable seal system for easy cleaning.

The 32-oz. capacity, BPA-free copolyester container has a heavy-duty stainless steel blending assembly for powering through anything in its path.