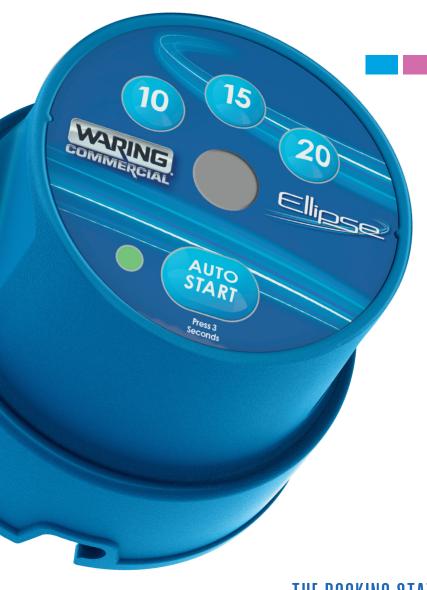

#### THE DRIVE

Ellipse™ Drive system is powered by a rechargeable lithium-ion battery pack and infrared technology.

## THE DRIVE

A high-torque motor and powerful lithium-ion battery pack power the Ellipse™ Drive to produce over 1,000 smoothies or smoothie bowls on a single charge.

The Ellipse<sup>™</sup> system uses infrared technology to activate Auto Start. When the Drive is in place and the Sound Enclosure is closed, the Drive automatically runs for 30 seconds while the Xtreme<sup>™</sup> blender blades do their thing.

The Ellipse<sup>™</sup> can also be controlled manually, putting the power in your hands!