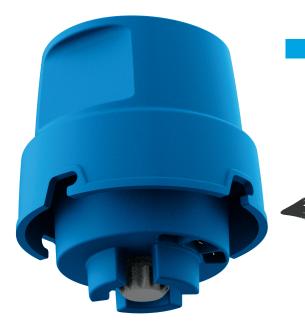

#### THE DRIVE

Ellipse™ Drive system is powered by a rechargeable lithium-ion battery pack and infrared technology.

## THE DRIVE

A high-torque motor and powerful lithium-ion battery pack power the Ellipse™ Drive to produce over 1,000 smoothies or smoothie bowls on a single charge.

The Ellipse<sup>™</sup> system uses infrared technology to activate Auto Start. When the Drive is in place and the Sound Enclosure is closed, the Drive automatically runs for 30 seconds while the Xtreme<sup>™</sup> blender blades do their thing.

The Ellipse<sup>™</sup> can also be controlled manually, putting the power in your hands!