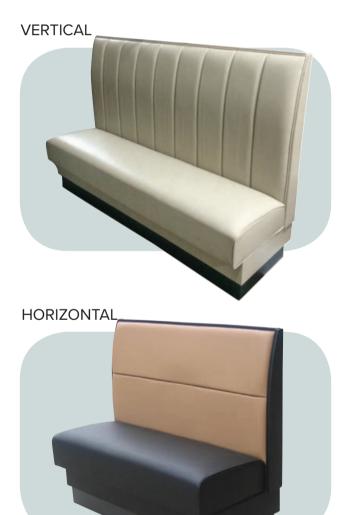

## **DESCRIPTION**

Our booths are manufactured, assembled, and upholstered in the USA using American hardwood and are backed by our 5 year warranty against manufacturing defects. The solid wood frame and stapled corner block construction provide unmatched durability. Each of our booths comes standard with 250,000 double rub, commercial grade Esprit vinyl.

Booths are available in single, double, L shaped, half round, and 3/4 round varieties and in custom configurations. You can customize your booth with our wide variety of upgraded vinyl and fabric options. Options include head roll, crumb catcher, and wood trim.