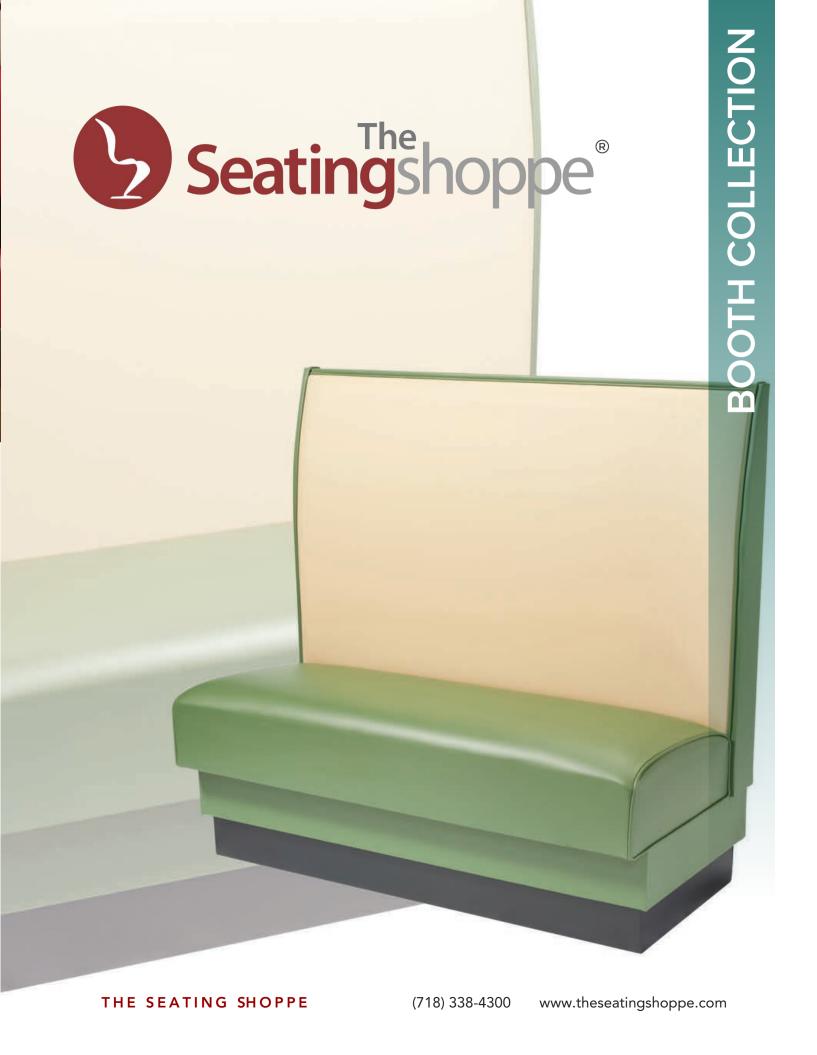

## **DESCRIPTION**

Our booths are manufactured, assembled, and upholstered in the USA using American hardwood and are backed by our 5 year warranty against manufacturing defects. The solid wood frame and stapled corner block construction provide unmatched durability. Each of our booths comes standard with 250,000 double rub, commercial grade Esprit vinyl.

Booths are available in single, double, L shaped, half round, and 3/4 round varieties and in custom configurations. You can customize your booth with our wide variety of upgraded vinyl and fabric options. Options include head roll, crumb catcher, and wood trim.