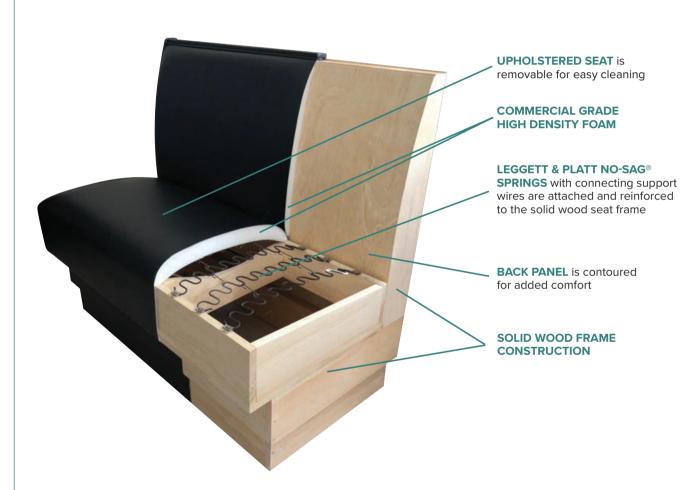

## **DESCRIPTION**

Our booths are manufactured, assembled, and upholstered in the USA using American hardwood and are backed by our 5 year warranty against manufacturing defects. The solid wood frame and stapled corner block construction provide unmatched durability. Each of our booths comes standard with 250,000 double rub, commercial grade Esprit vinyl.