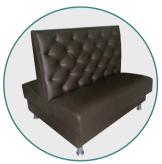

## **DESCRIPTION**

Our booths are manufactured, assembled, and upholstered in the USA using American hardwood and are backed by our 5 year warranty against manufacturing defects. The solid wood frame and stapled corner block construction provide unmatched durability. Each of our booths comes standard with 250,000 double rub, commercial grade Esprit vinyl.

Booths are available in single, double, L shaped, half round, and 3/4 round varieties and in custom configurations. You can customize your booth with our wide variety of upgraded vinyl and fabric options. Options include head roll, crumb catcher, and wood trim.















## DIAMOND TUFTED



Diamond Tufted Double with Steel Legs











## QUICK SHIP WITH WOODEN LEGS





## QUICK SHIP WITH WOODEN BASE