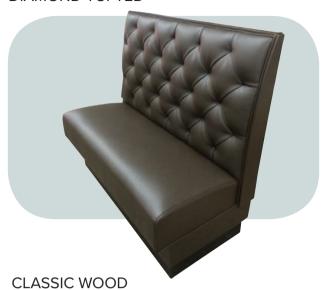

## DIAMOND TUFTED

Diamond Tufted Double with Steel Legs

## QUICK SHIP WITH WOODEN LEGS