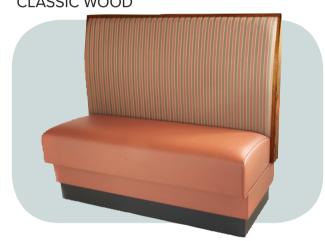

## **DESCRIPTION**

Our booths are manufactured, assembled, and upholstered in the USA using American hardwood and are backed by our 5 year warranty against manufacturing defects. The solid wood frame and stapled corner block construction provide unmatched durability. Each of our booths comes standard with 250,000 double rub, commercial grade Esprit vinyl.

Booths are available in single, double, L shaped, half round, and 3/4 round varieties and in custom configurations. You can customize your booth with our wide variety of upgraded vinyl and fabric options. Options include head roll, crumb catcher, and wood trim.















## DIAMOND TUFTED



Diamond Tufted Double with Steel Legs











## QUICK SHIP WITH WOODEN LEGS





## QUICK SHIP WITH WOODEN BASE