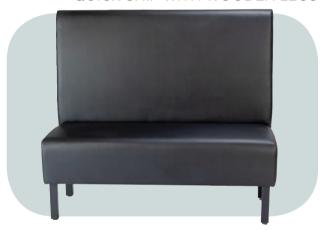

## **DESCRIPTION**

Our booths are manufactured, assembled, and upholstered in the USA using American hardwood and are backed by our 5 year warranty against manufacturing defects. The solid wood frame and stapled corner block construction provide unmatched durability. Each of our booths comes standard with 250,000 double rub, commercial grade Esprit vinyl.

Booths are available in single, double, L shaped, half round, and 3/4 round varieties and in custom configurations. You can customize your booth with our wide variety of upgraded vinyl and fabric options. Options include head roll, crumb catcher, and wood trim.















## DIAMOND TUFTED



Diamond Tufted Double with Steel Legs











## QUICK SHIP WITH WOODEN LEGS





## QUICK SHIP WITH WOODEN BASE