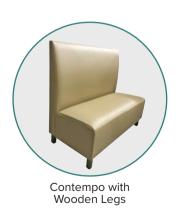

## **DESCRIPTION**

Our booths are manufactured, assembled, and upholstered in the USA using American hardwood and are backed by our 5 year warranty against manufacturing defects. The solid wood frame and stapled corner block construction provide unmatched durability. Each of our booths comes standard with 250,000 double rub, commercial grade Esprit vinyl.

Booths are available in single, double, L shaped, half round, and 3/4 round varieties and in custom configurations. You can customize your booth with our wide variety of upgraded vinyl and fabric options. Options include head roll, crumb catcher, and wood trim.















## DIAMOND TUFTED



Diamond Tufted Double with Steel Legs











## QUICK SHIP WITH WOODEN LEGS





## QUICK SHIP WITH WOODEN BASE