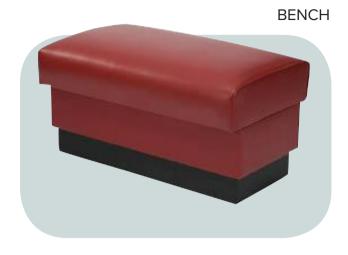

## **DESCRIPTION**

Our booths are manufactured, assembled, and upholstered in the USA using American hardwood and are backed by our 5 year warranty against manufacturing defects. The solid wood frame and stapled corner block construction provide unmatched durability. Each of our booths comes standard with 250,000 double rub, commercial grade Esprit vinyl.

Booths are available in single, double, L shaped, half round, and 3/4 round varieties and in custom configurations. You can customize your booth with our wide variety of upgraded vinyl and fabric options. Options include head roll, crumb catcher, and wood trim.