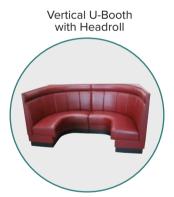

## **DESCRIPTION**

Our booths are manufactured, assembled, and upholstered in the USA using American hardwood and are backed by our 5 year warranty against manufacturing defects. The solid wood frame and stapled corner block construction provide unmatched durability. Each of our booths comes standard with 250,000 double rub, commercial grade Esprit vinyl.

Booths are available in single, double, L shaped, half round, and 3/4 round varieties and in custom configurations. You can customize your booth with our wide variety of upgraded vinyl and fabric options. Options include head roll, crumb catcher, and wood trim.