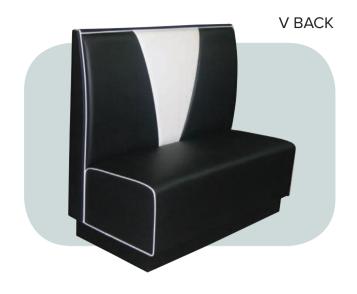

## **DESCRIPTION**

Our booths are manufactured, assembled, and upholstered in the USA using American hardwood and are backed by our 5 year warranty against manufacturing defects. The solid wood frame and stapled corner block construction provide unmatched durability. Each of our booths comes standard with 250,000 double rub, commercial grade Esprit vinyl.

Booths are available in single, double, L shaped, half round, and 3/4 round varieties and in custom configurations. You can customize your booth with our wide variety of upgraded vinyl and fabric options. Options include head roll, crumb catcher, and wood trim.