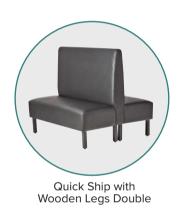

## **DESCRIPTION**

Our booths are manufactured, assembled, and upholstered in the USA using American hardwood and are backed by our 5 year warranty against manufacturing defects. The solid wood frame and stapled corner block construction provide unmatched durability. Each of our booths comes standard with 250,000 double rub, commercial grade Esprit vinyl.

Booths are available in single, double, L shaped, half round, and 3/4 round varieties and in custom configurations. You can customize your booth with our wide variety of upgraded vinyl and fabric options. Options include head roll, crumb catcher, and wood trim.















## DIAMOND TUFTED



Diamond Tufted Double with Steel Legs











## QUICK SHIP WITH WOODEN LEGS





## QUICK SHIP WITH WOODEN BASE