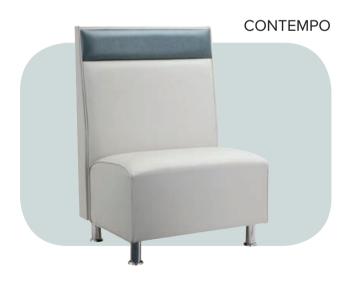

## **DESCRIPTION**

Our booths are manufactured, assembled, and upholstered in the USA using American hardwood and are backed by our 5 year warranty against manufacturing defects. The solid wood frame and stapled corner block construction provide unmatched durability. Each of our booths comes standard with 250,000 double rub, commercial grade Esprit vinyl.

Booths are available in single, double, L shaped, half round, and 3/4 round varieties and in custom configurations. You can customize your booth with our wide variety of upgraded vinyl and fabric options. Options include head roll, crumb catcher, and wood trim.