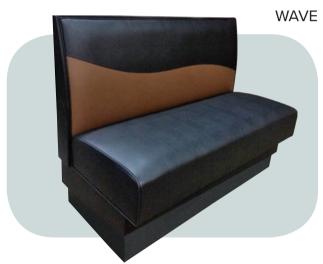

## **DESCRIPTION**

Our booths are manufactured, assembled, and upholstered in the USA using American hardwood and are backed by our 5 year warranty against manufacturing defects. The solid wood frame and stapled corner block construction provide unmatched durability. Each of our booths comes standard with 250,000 double rub, commercial grade Esprit vinyl.

Booths are available in single, double, L shaped, half round, and 3/4 round varieties and in custom configurations. You can customize your booth with our wide variety of upgraded vinyl and fabric options. Options include head roll, crumb catcher, and wood trim.