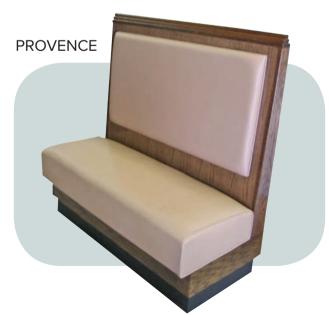

## **DESCRIPTION**

Our booths are manufactured, assembled, and upholstered in the USA using American hardwood and are backed by our 5 year warranty against manufacturing defects. The solid wood frame and stapled corner block construction provide unmatched durability. Each of our booths comes standard with 250,000 double rub, commercial grade Esprit vinyl.

Booths are available in single, double, L shaped, half round, and 3/4 round varieties and in custom configurations. You can customize your booth with our wide variety of upgraded vinyl and fabric options. Options include head roll, crumb catcher, and wood trim.