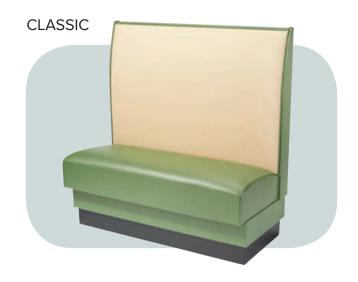

## **DESCRIPTION**

Our booths are manufactured, assembled, and upholstered in the USA using American hardwood and are backed by our 5 year warranty against manufacturing defects. The solid wood frame and stapled corner block construction provide unmatched durability. Each of our booths comes standard with 250,000 double rub, commercial grade Esprit vinyl.

Booths are available in single, double, L shaped, half round, and 3/4 round varieties and in custom configurations. You can customize your booth with our wide variety of upgraded vinyl and fabric options. Options include head roll, crumb catcher, and wood trim.