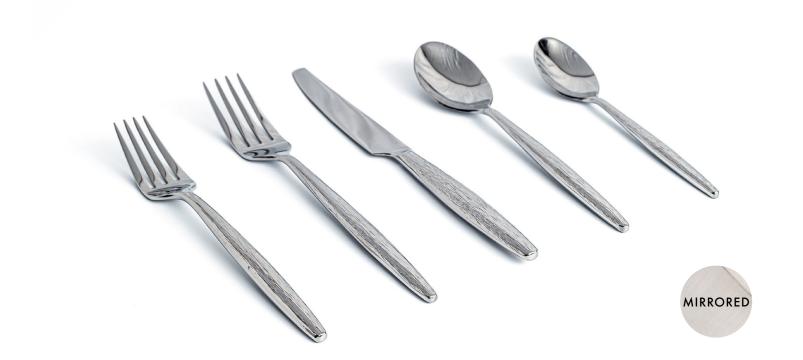

### 7 COLLECTIONS. 6 FINISHES. 60 SKUS.

Durable by nature and discrete by design, **Liam** has a minimalist approach with maximum functionality. The intricate details of its modern sculpted shape and elongated handle prove the perfect match for any meal.

| 7.25" Liam Salad Fork - Mirrored | Pack 12 | FSF002MSS23 |
|----------------------------------|---------|-------------|
| 8.5" Liam Dinner Fork - Mirrored | Pack 12 | FDF002MSS23 |
| 9" Liam Dinner Knife - Mirrored  | Pack 12 | FDK002MSS23 |