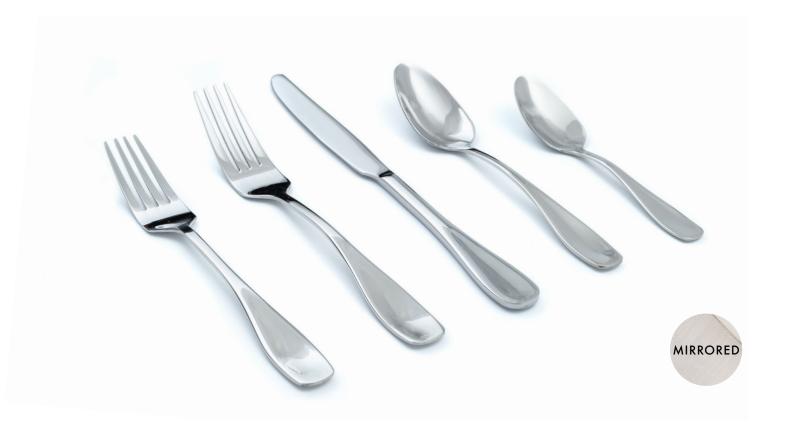

| 7.25" Liam Salad Fork - Mirrored | Pack 12 | FSF002MSS23 |
|----------------------------------|---------|-------------|
| 8.5" Liam Dinner Fork - Mirrored | Pack 12 | FDF002MSS23 |
| 9" Liam Dinner Knife - Mirrored  | Pack 12 | FDK002MSS23 |

| 7" Parker Salad Fork - Mirrored      | Pack 12 | FSF006MSS23 | 8.5" Parker Dinner Spoon - Mirrored | Pack 12 | FDS006MSS23 |
|--------------------------------------|---------|-------------|-------------------------------------|---------|-------------|
| 8.25" Parker Dinner Fork - Mirrored  | Pack 12 | FDF006MSS23 | 7" Parker Teaspoon - Mirrored       | Pack 12 | FTS006MSS23 |
| 9.25" Parker Dinner Knife - Mirrored | Pack 12 | FDK006MSS23 |                                     |         |             |
|                                      |         |             |                                     |         |             |