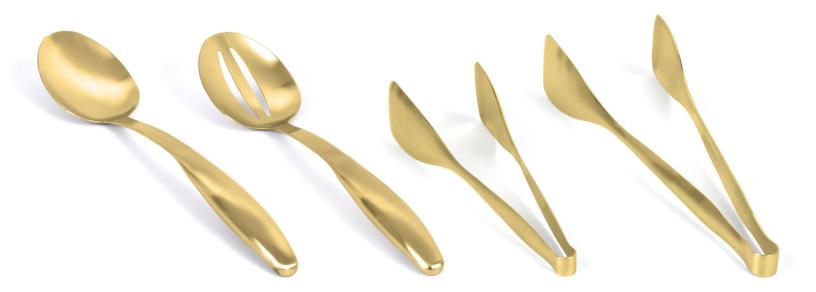

designed with a brushed finish to avoid messy fingerprints. impressively ergonomic handles.

13.5" Brushed Stainless Serving Spoon - Matte BrassPack 12BUT033GOS2313.5" Brushed Stainless Slotted Spoon - Matte BrassPack 12BUT034GOS23

 9" Brushed Stainless Tongs - Matte Brass
 Pack 6
 BUT026GOS22

 12" Brushed Stainless Tongs - Matte Brass
 Pack 6
 BUT024GOS22

305.757.7940 info@foh.cc