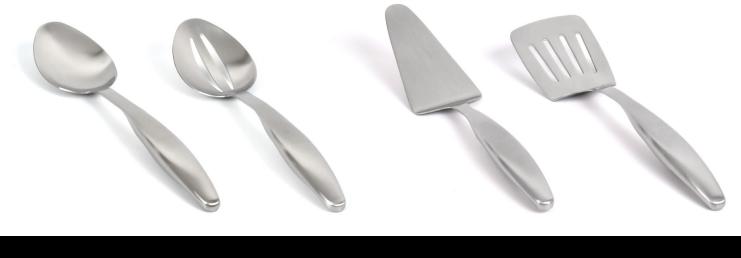

## SERVING UTENSILS

10.25" Brushed Stainless Serving Spoon - Silver 10.25" Brushed Stainless Slotted Spoon - Silver Pack 12 BUT036BSS23 Pack 12 BUT037BSS23 

 10.25" Brushed Stainless Cake Server - Silver
 Pack 12

 10.25" Brushed Stainless Slotted Turner - Silver
 Pack 12

BUT039BSS23 BUT038BSS23

Our highly anticipated **Utensil** collection is intentionally While we were at it, we added

13.5" Brushed Stainless Serving Spoon - SilverPack 12BUT033BSS239" Brushed Stainless Tongs - Silver13.5" Brushed Stainless Slotted Spoon - SilverPack 12BUT034BSS2312" Brushed Stainless Tongs - Silver