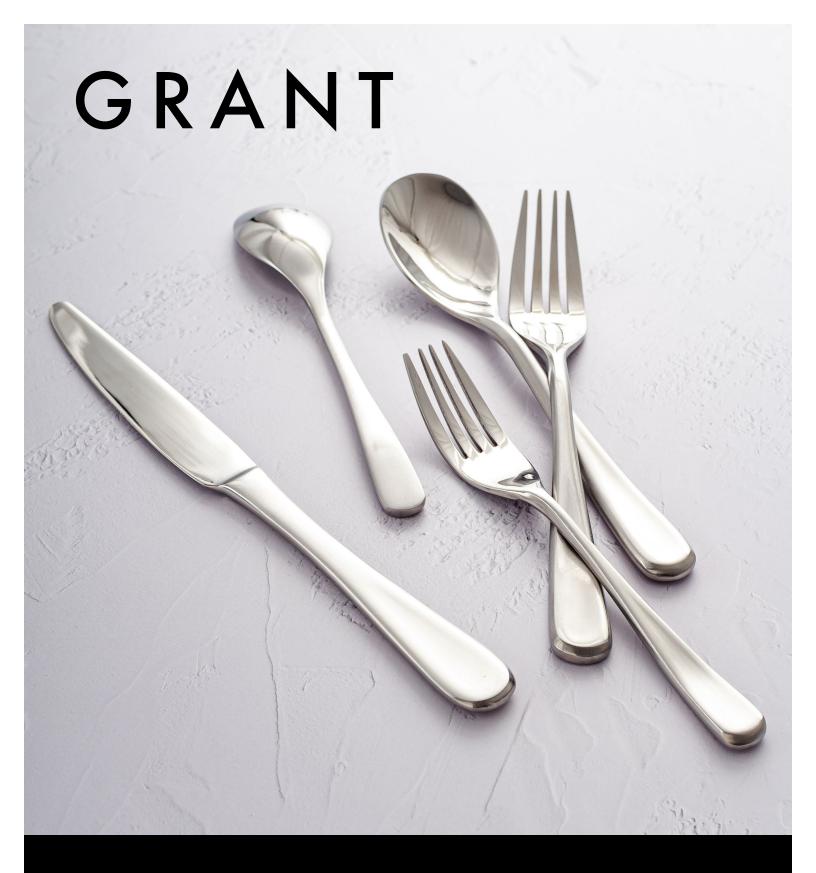

A flatware masterpiece, the **Grant** collection is two toned with a Mirrored top and Brushed bottom that disguises any appearance of fingerprints. With rounded edges for an easy grip and no messy fingerprints, Grant is the ultimate multi-tasker at your table.

| 7" Grant Salad Fork - Duo   | Pack 12 | FSF001MUS23 |
|-----------------------------|---------|-------------|
| 8" Grant Dinner Fork - Duo  | Pack 12 | FDF001MUS23 |
| 9" Grant Dinner Knife - Duo | Pack 12 | FDK001MUS23 |

| 8" Grant Dinner Spoon - Du |
|----------------------------|
| 7" Grant Teaspoon - Duo    |

Pack 12 FDS001MUS23 Pack 12 FTS001MUS23

Bite into luxury with the refined sense of dining only **Luca** can exude. Its bold and durable craftsmanship make it easy to bond with Luca's PVD matte finish. Enjoy how the round handle sits in your hand and relish every bite with the Luca collection in Brushed and Matte Brass.