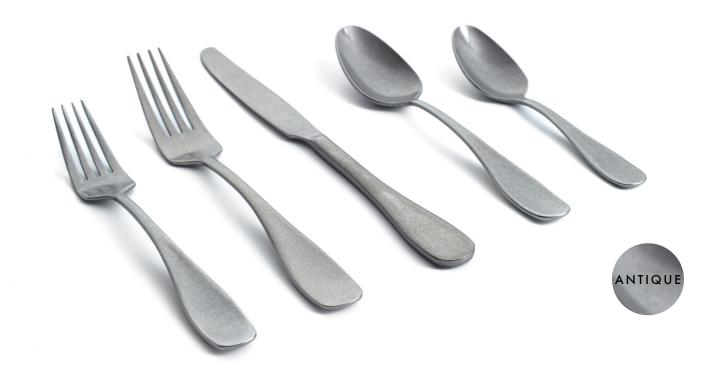

7.25" Cameron Salad Fork - AntiquePack 128" Cameron Dinner Fork - AntiquePack 129.5" Cameron Dinner Knife - AntiquePack 12

Pack 12 FSF004ANS23 Pack 12 FDF004ANS23 Pack 12 FDK004ANS23 7.25" Cameron Dinner Spoon - AntiquePack 12FDS004ANS236" Cameron Teaspoon - AntiquePack 12FTS004ANS23