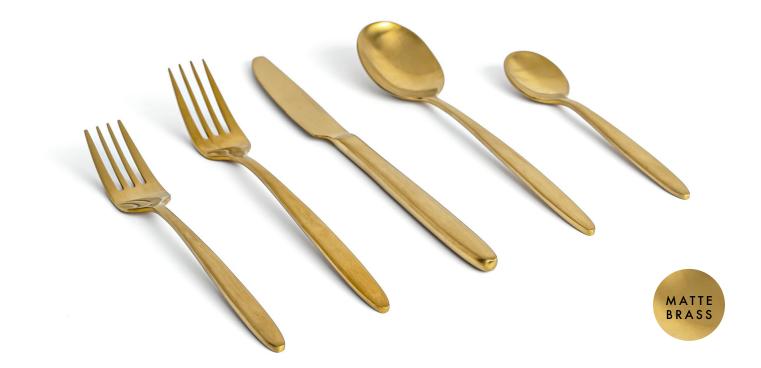

7" Luca Salad Fork - Matte Brass 8" Luca Dinner Fork - Matte Brass 9.25" Luca Dinner Knife - Matte Brass Pack 12 FSF008GOS23 Pack 12 FDF008GOS23 Pack 12 FDK008GOS23 8" Luca Dinner Spoon - Brushed - Matte Brass 5.75" Luca Teaspoon - Brushed - Matte Brass Pack 12 FDS008GOS23 Pack 12 FTS008GOS23