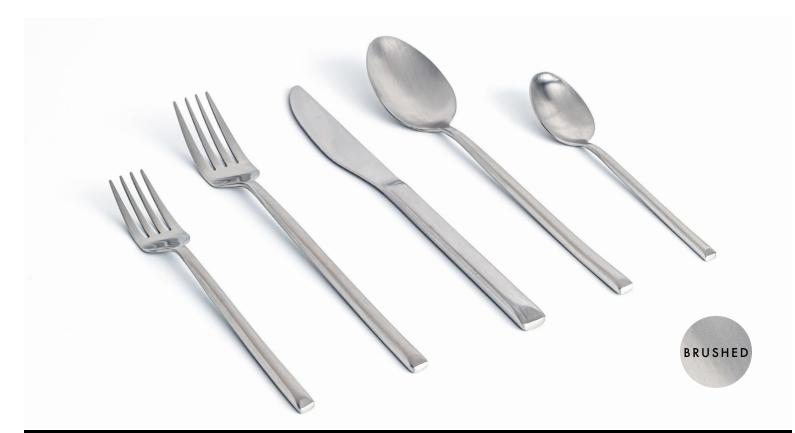

Pack 12 FDS Pack 12 FTS

FDS002MSS23 FTS002MSS23

With a sleek and slender form, our A-list **Jasper** collection is an impressive must-have. Its crisp edges and pinched bottom handle are on point. This well-balanced line remains true to its contemporary look and feel with a smooth Brushed finish.

| 7" Jasper Salad Fork - Brushed     | Pack 12 | FSF018BSS23 | 8.75" Jasper Dinner Spoon - Brushed | Pack 12 | FDS007BSS23 |
|------------------------------------|---------|-------------|-------------------------------------|---------|-------------|
| 8.25" Jasper Dinner Fork - Brushed | Pack 12 | FDF007BSS23 | 6" Jasper Teaspoon - Brushed        | Pack 12 | FTS007BSS23 |
| 9" Jasper Dinner Knife - Brushed   | Pack 12 | FDK007BSS23 |                                     |         |             |