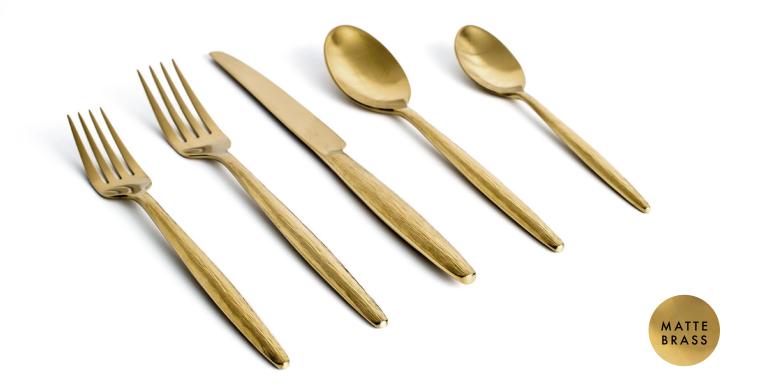

7" Luca Salad Fork - Matte Brass 8" Luca Dinner Fork - Matte Brass 9.25" Luca Dinner Knife - Matte Brass Pack 12 FSF008GOS23 Pack 12 FDF008GOS23 Pack 12 FDK008GOS23 8" Luca Dinner Spoon - Brushed - Matte Brass 5.75" Luca Teaspoon - Brushed - Matte Brass Pack 12 FDS008GOS23 Pack 12 FTS008GOS23

7" Parker Salad Fork - Matte Brass 8.25" Parker Dinner Fork - Matte Brass 9.25" Parker Dinner Knife - Matte Brass Pack 12FSF006GOS23Pack 12FDF006GOS23Pack 12FDK006GOS23

 8.5" Parker Dinner Spoon - Matte Brass
 Pack 12
 FDS006GOS23

 7" Parker Teaspoon - Matte Brass
 Pack 12
 FTS006GOS23