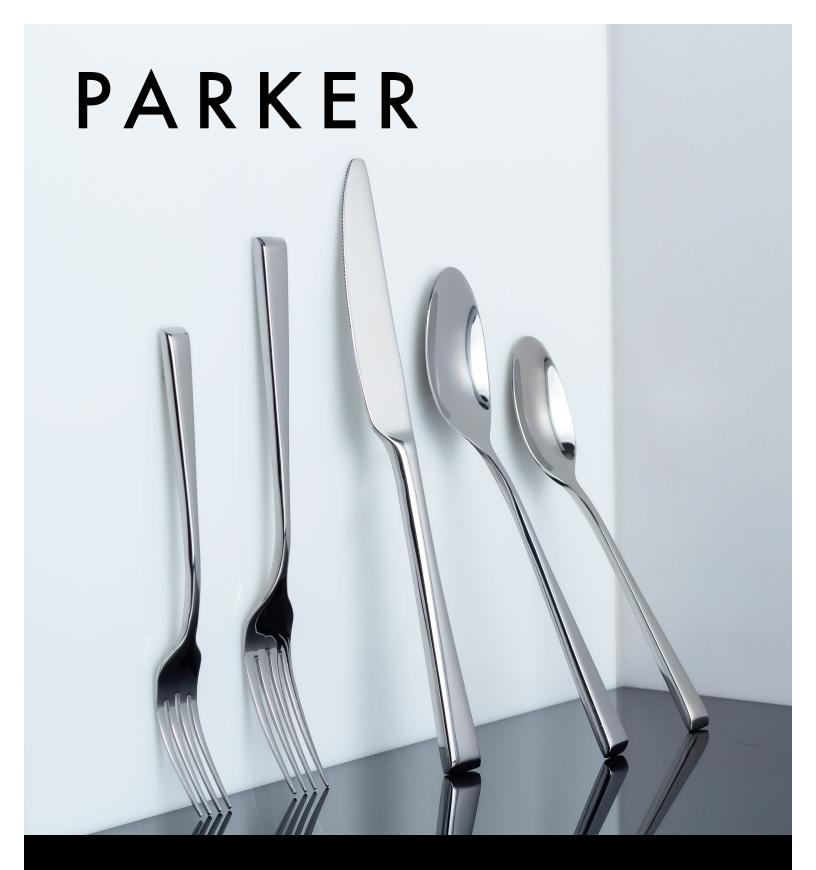

**Parker's** impactful aesthetic flawlessly harmonizes great durability and design for everyday use. Forged from the highest quality stainless steel, its blunt edges and sleek body look great in Mirrored and Matte Brass.

| 7" Parker Salad Fork - Mirrored      | Pack 12 | FSF006MSS23 | 8.5" Parker Dinner Spoon - Mirrored | Pack 12 | FDS006MSS23 |
|--------------------------------------|---------|-------------|-------------------------------------|---------|-------------|
| 8.25" Parker Dinner Fork - Mirrored  | Pack 12 | FDF006MSS23 | 7" Parker Teaspoon - Mirrored       | Pack 12 | FTS006MSS23 |
| 9.25" Parker Dinner Knife - Mirrored | Pack 12 | FDK006MSS23 |                                     |         |             |
|                                      |         |             |                                     |         |             |