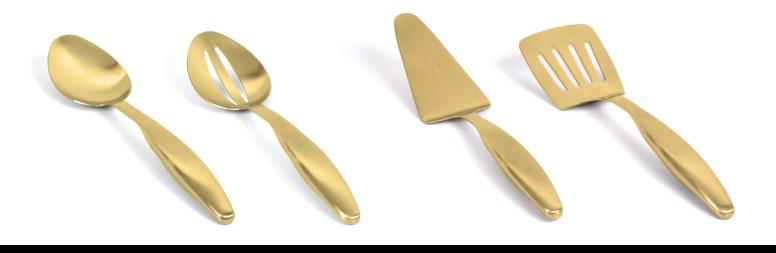

Pack 6 BUT026BSS22 Pack 6 BUT024BSS22

10.25" Brushed Stainless Serving Spoon - Matte BrassPack 12BUT036GOS2310.25" Brushed Stainless Slotted Spoon - Matte BrassPack 12BUT037GOS23

10.25" Brushed Stainless Cake Server - Matte BrassPack 12BUT039GOS2310.25" Brushed Stainless Slotted Turner - Matte BrassPack 12BUT038GOS23

designed with a brushed finish to avoid messy fingerprints. impressively ergonomic handles.

13.5" Brushed Stainless Serving Spoon - Matte BrassPack 12BUT033GOS2313.5" Brushed Stainless Slotted Spoon - Matte BrassPack 12BUT034GOS23