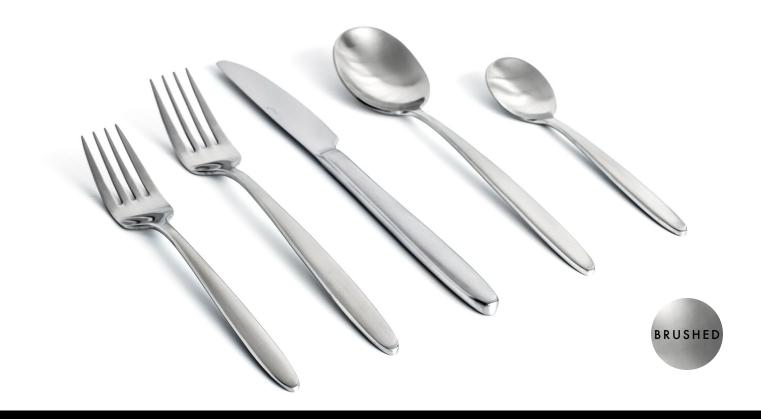

| 7.25" Liam Salad Fork - Mirrored | Pack 12 | FSF002MSS23 |
|----------------------------------|---------|-------------|
| 8.5" Liam Dinner Fork - Mirrored | Pack 12 | FDF002MSS23 |
| 9" Liam Dinner Knife - Mirrored  | Pack 12 | FDK002MSS23 |