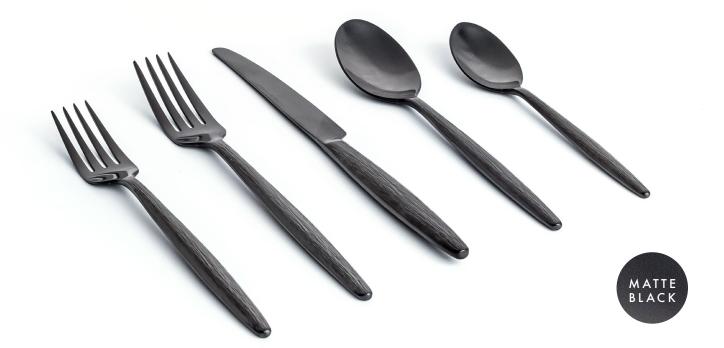

**Owen** is a fusion of impactful and modern elements that exemplify one of a kind design. It's all in the details with Owen. Its textured handle channels sophisticated design and conceals the appearance of fingerprints in Mirrored, Matte Black, and Matte Brass.

7.5" Owen Salad Fork - Matte Black8.25" Owen Dinner Fork - Matte Black9.25" Owen Dinner Knife - Matte Black

Pack 12 FSF010BKS23 Pack 12 FDF010BKS23 Pack 12 FDK010BKS23 
 7.5" Owen Dinner Spoon - Matte Black
 Pack 12
 FDS010BKS23

 6.5" Owen Teaspoon - Matte Black
 Pack 12
 FTS010BKS23

Pack 12

Pack 12

FDS010MSS23

FTS010MSS23

7.5" Owen Salad Fork - Matte Brass8.25" Owen Dinner Fork - Matte Brass9.25" Owen Dinner Knife - Matte Brass

Pack 12FSF010GOS23Pack 12FDF010GOS23Pack 12FDK010GOS23