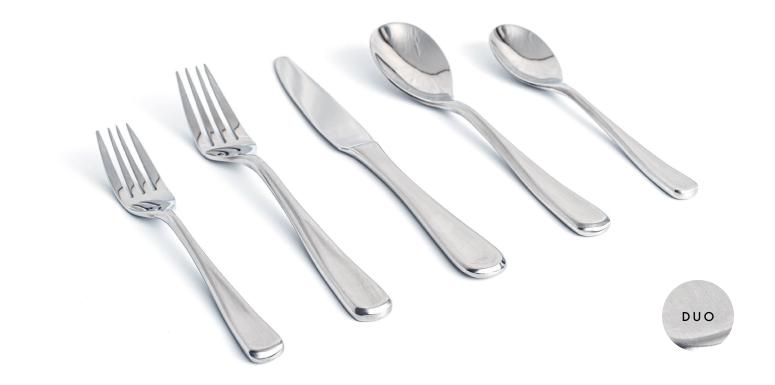

A flatware masterpiece, the **Grant** collection is two toned with a Mirrored top and Brushed bottom that disguises any appearance of fingerprints. With rounded edges for an easy grip and no messy fingerprints, Grant is the ultimate multi-tasker at your table.

| 7" Grant Salad Fork - Duo   | Pack 12 | FSF001MUS23 |
|-----------------------------|---------|-------------|
| 8" Grant Dinner Fork - Duo  | Pack 12 | FDF001MUS23 |
| 9" Grant Dinner Knife - Duo | Pack 12 | FDK001MUS23 |

| 8" Grant Dinner Spoon - Du |
|----------------------------|
| 7" Grant Teaspoon - Duo    |

Pack 12 FDS001MUS23 Pack 12 FTS001MUS23

Bite into luxury with the refined sense of dining only **Luca** can exude. Its bold and durable craftsmanship make it easy to bond with Luca's PVD matte finish. Enjoy how the round handle sits in your hand and relish every bite with the Luca collection in Brushed and Matte Brass.