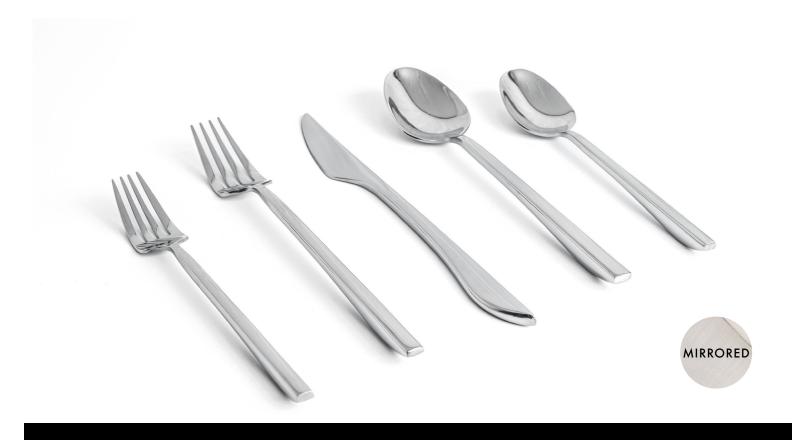

### 7 COLLECTIONS. 6 FINISHES. 60 SKUS.

Durable by nature and discrete by design, **Liam** has a minimalist approach with maximum functionality. The intricate details of its modern sculpted shape and elongated handle prove the perfect match for any meal.

| 7.25" Liam Salad Fork - Mirrored | Pack 12 | FSF002MSS23 |
|----------------------------------|---------|-------------|
| 8.5" Liam Dinner Fork - Mirrored | Pack 12 | FDF002MSS23 |
| 9" Liam Dinner Knife - Mirrored  | Pack 12 | FDK002MSS23 |