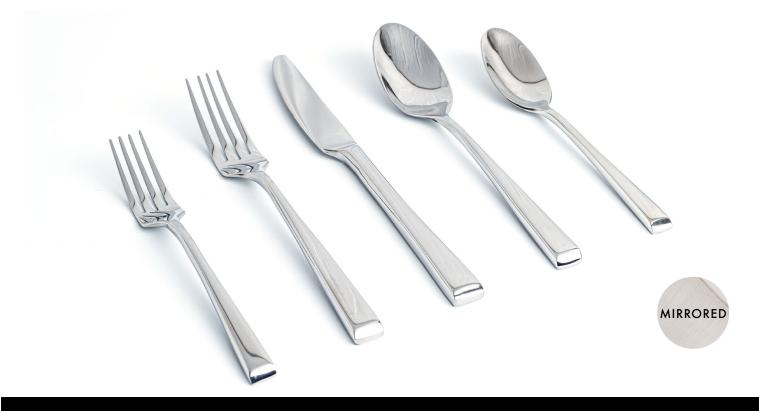

| 7.25" Cameron Salad Fork - Mirrored  | Pack 12 | FSF004MSS23 | 7.25" Cameron Dinner Spoon - Mirrored | Pack 12 | FDS004MSS23 |
|--------------------------------------|---------|-------------|---------------------------------------|---------|-------------|
| 8" Cameron Dinner Fork - Mirrored    | Pack 12 | FDF004MSS23 | 6" Cameron Teaspoon - Mirrored        | Pack 12 | FTS004MSS23 |
| 9.5" Cameron Dinner Knife - Mirrored | Pack 12 | FDK004MSS23 |                                       |         |             |