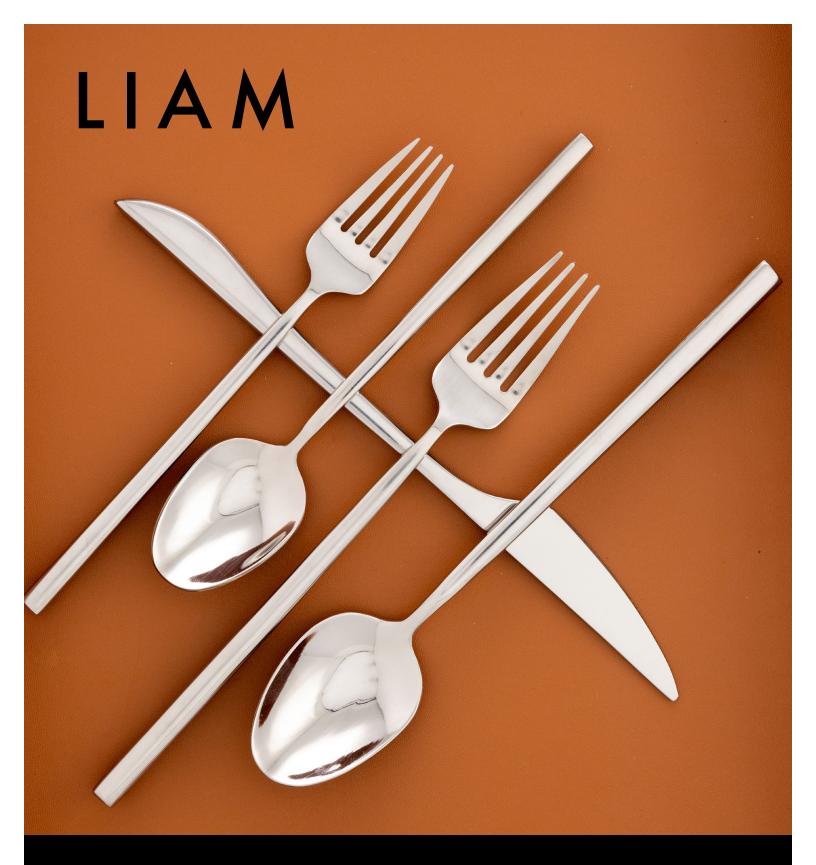

### 7 COLLECTIONS. 6 FINISHES. 60 SKUS.

Durable by nature and discrete by design, **Liam** has a minimalist approach with maximum functionality. The intricate details of its modern sculpted shape and elongated handle prove the perfect match for any meal.