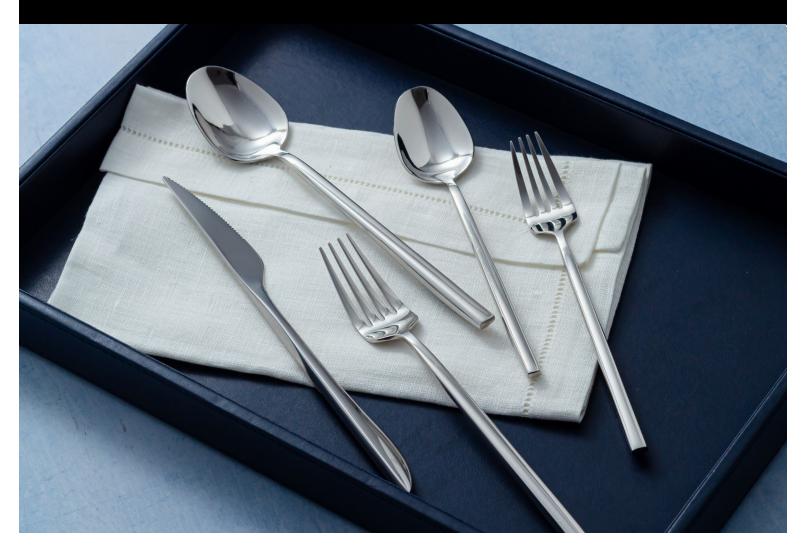

### 7 COLLECTIONS. 6 FINISHES. 60 SKUS.

Durable by nature and discrete by design, **Liam** has a minimalist approach with maximum functionality. The intricate details of its modern sculpted shape and elongated handle prove the perfect match for any meal.