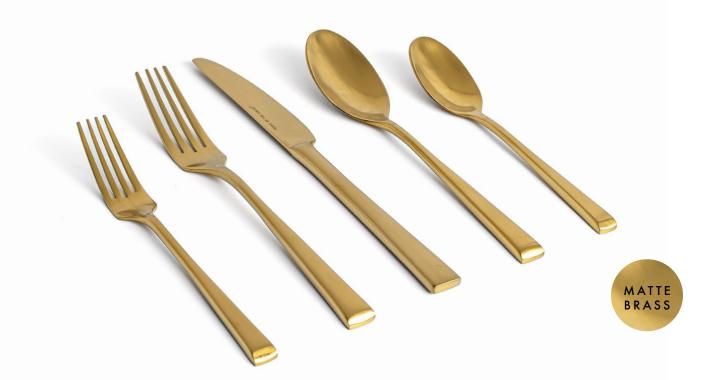

7" Luca Salad Fork - Matte Brass 8" Luca Dinner Fork - Matte Brass 9.25" Luca Dinner Knife - Matte Brass Pack 12 FSF008GOS23 Pack 12 FDF008GOS23 Pack 12 FDK008GOS23 8" Luca Dinner Spoon - Brushed - Matte Brass 5.75" Luca Teaspoon - Brushed - Matte Brass Pack 12 FDS008GOS23 Pack 12 FTS008GOS23

7" Parker Salad Fork - Matte Brass 8.25" Parker Dinner Fork - Matte Brass 9.25" Parker Dinner Knife - Matte Brass Pack 12FSF006GOS23Pack 12FDF006GOS23Pack 12FDK006GOS23

 8.5" Parker Dinner Spoon - Matte Brass
 Pack 12
 FDS006GOS23

 7" Parker Teaspoon - Matte Brass
 Pack 12
 FTS006GOS23