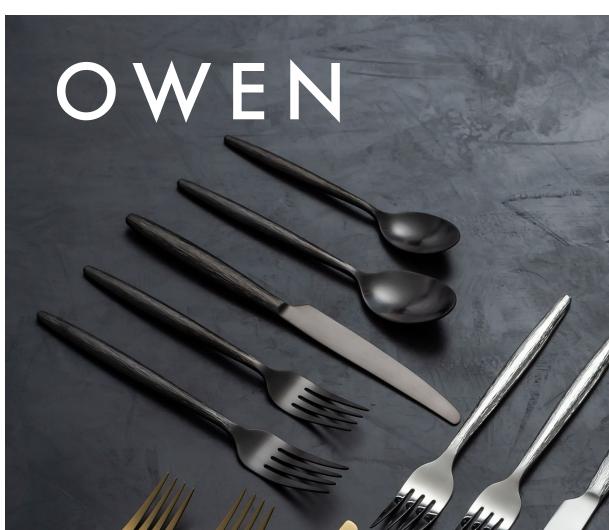

**Owen** is a fusion of impactful and modern elements that exemplify one of a kind design. It's all in the details with Owen. Its textured handle channels sophisticated design and conceals the appearance of fingerprints in Mirrored, Matte Black, and Matte Brass.

7.5" Owen Salad Fork - Matte Black8.25" Owen Dinner Fork - Matte Black9.25" Owen Dinner Knife - Matte Black

Pack 12 FSF010BKS23 Pack 12 FDF010BKS23 Pack 12 FDK010BKS23 
 7.5" Owen Dinner Spoon - Matte Black
 Pack 12
 FDS010BKS23

 6.5" Owen Teaspoon - Matte Black
 Pack 12
 FTS010BKS23

Pack 12

Pack 12

FDS010MSS23

FTS010MSS23

7.5" Owen Salad Fork - Matte Brass8.25" Owen Dinner Fork - Matte Brass9.25" Owen Dinner Knife - Matte Brass

Pack 12FSF010GOS23Pack 12FDF010GOS23Pack 12FDK010GOS23