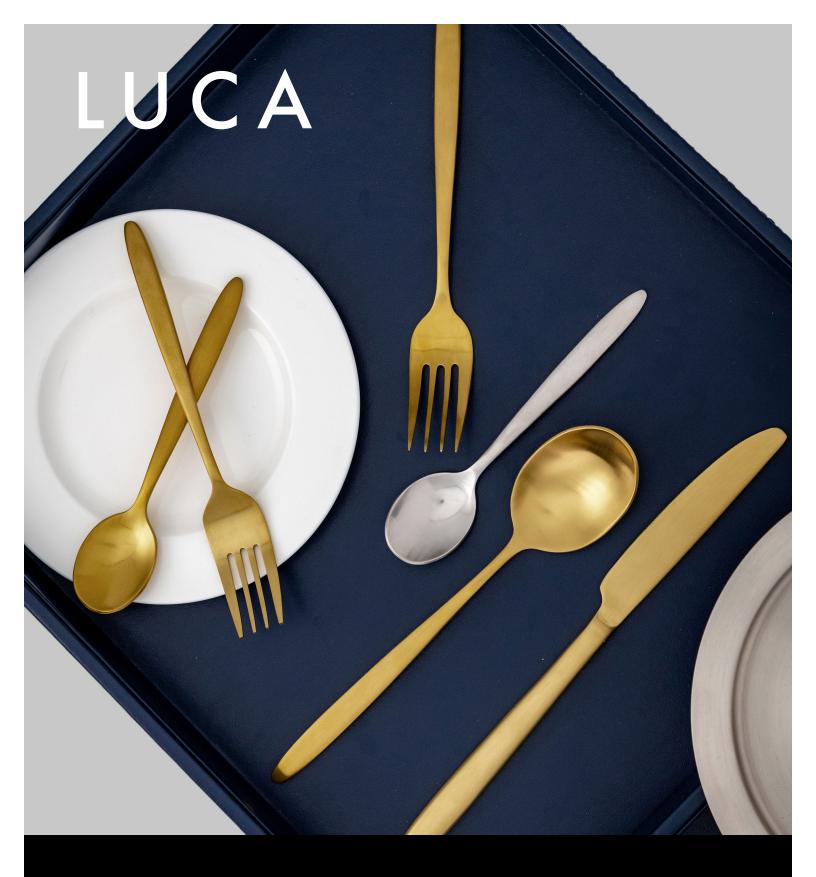

| 8" Grant Dinner Spoon - Du |
|----------------------------|
| 7" Grant Teaspoon - Duo    |

Pack 12 FDS001MUS23 Pack 12 FTS001MUS23

Bite into luxury with the refined sense of dining only **Luca** can exude. Its bold and durable craftsmanship make it easy to bond with Luca's PVD matte finish. Enjoy how the round handle sits in your hand and relish every bite with the Luca collection in Brushed and Matte Brass.

| 7" Luca Salad Fork - Brushed      | Pack 12 | FSF008BSS23 | 8" Luca Dinner Spoon - Brushed | Pack 12 | FDS008BSS23 |
|-----------------------------------|---------|-------------|--------------------------------|---------|-------------|
| 8" Luca Dinner Fork - Brushed     | Pack 12 | FDF008BSS23 | 5.75" Luca Teaspoon - Brushed  | Pack 12 | FTS008BSS23 |
| 9.25" Luca Dinner Knife - Brushed | Pack 12 | FDK008BSS23 |                                |         |             |

7" Luca Salad Fork - Matte Brass 8" Luca Dinner Fork - Matte Brass 9.25" Luca Dinner Knife - Matte Brass Pack 12 FSF008GOS23 Pack 12 FDF008GOS23 Pack 12 FDK008GOS23 8" Luca Dinner Spoon - Brushed - Matte Brass 5.75" Luca Teaspoon - Brushed - Matte Brass Pack 12 FDS008GOS23 Pack 12 FTS008GOS23