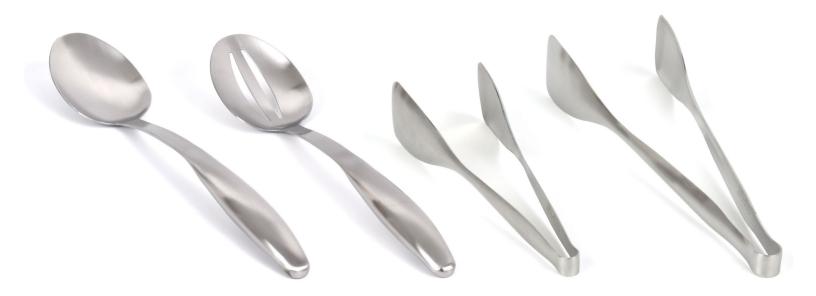

 10.25" Brushed Stainless Slotted Turner - Silver
 Pack 12

BUT039BSS23 BUT038BSS23

Our highly anticipated **Utensil** collection is intentionally While we were at it, we added

13.5" Brushed Stainless Serving Spoon - SilverPack 12BUT033BSS239" Brushed Stainless Tongs - Silver13.5" Brushed Stainless Slotted Spoon - SilverPack 12BUT034BSS2312" Brushed Stainless Tongs - Silver

Pack 6 BUT026BSS22 Pack 6 BUT024BSS22

10.25" Brushed Stainless Serving Spoon - Matte BrassPack 12BUT036GOS2310.25" Brushed Stainless Slotted Spoon - Matte BrassPack 12BUT037GOS23

10.25" Brushed Stainless Cake Server - Matte BrassPack 12BUT039GOS2310.25" Brushed Stainless Slotted Turner - Matte BrassPack 12BUT038GOS23