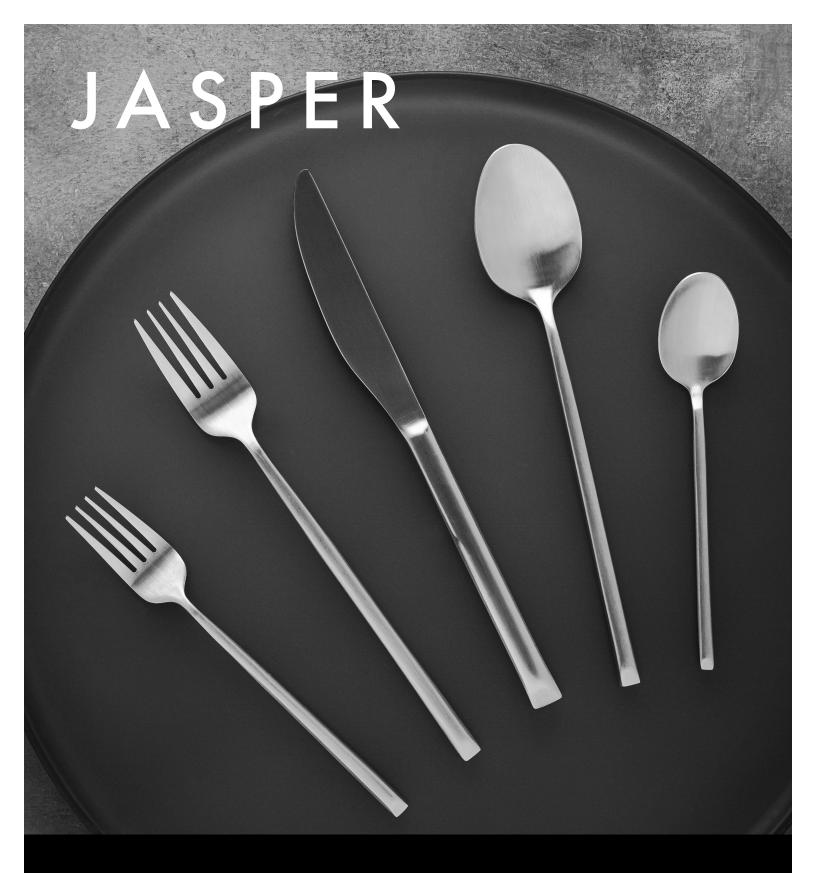

Pack 12 FDS Pack 12 FTS

FDS002MSS23 FTS002MSS23

With a sleek and slender form, our A-list **Jasper** collection is an impressive must-have. Its crisp edges and pinched bottom handle are on point. This well-balanced line remains true to its contemporary look and feel with a smooth Brushed finish.

| 7" Jasper Salad Fork - Brushed     | Pack 12 | FSF018BSS23 | 8.75" Jasper Dinner Spoon - Brushed | Pack 12 | FDS007BSS23 |
|------------------------------------|---------|-------------|-------------------------------------|---------|-------------|
| 8.25" Jasper Dinner Fork - Brushed | Pack 12 | FDF007BSS23 | 6" Jasper Teaspoon - Brushed        | Pack 12 | FTS007BSS23 |
| 9" Jasper Dinner Knife - Brushed   | Pack 12 | FDK007BSS23 |                                     |         |             |