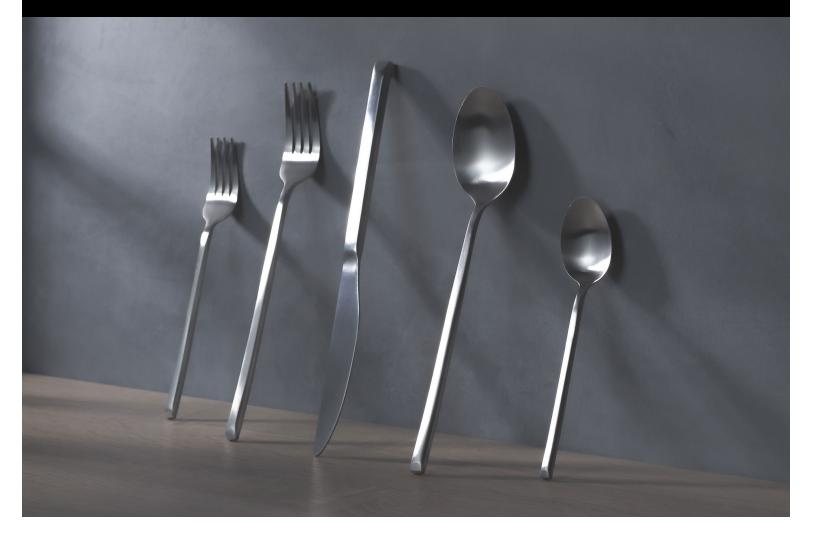

Pack 12 FDS Pack 12 FTS

FDS002MSS23 FTS002MSS23

With a sleek and slender form, our A-list **Jasper** collection is an impressive must-have. Its crisp edges and pinched bottom handle are on point. This well-balanced line remains true to its contemporary look and feel with a smooth Brushed finish.

| 7" Jasper Salad Fork - Brushed     | Pack 12 | FSF018BSS23 | 8.75" Jasper Dinner Spoon - Brushed | Pack 12 | FDS007BSS23 |
|------------------------------------|---------|-------------|-------------------------------------|---------|-------------|
| 8.25" Jasper Dinner Fork - Brushed | Pack 12 | FDF007BSS23 | 6" Jasper Teaspoon - Brushed        | Pack 12 | FTS007BSS23 |
| 9" Jasper Dinner Knife - Brushed   | Pack 12 | FDK007BSS23 |                                     |         |             |