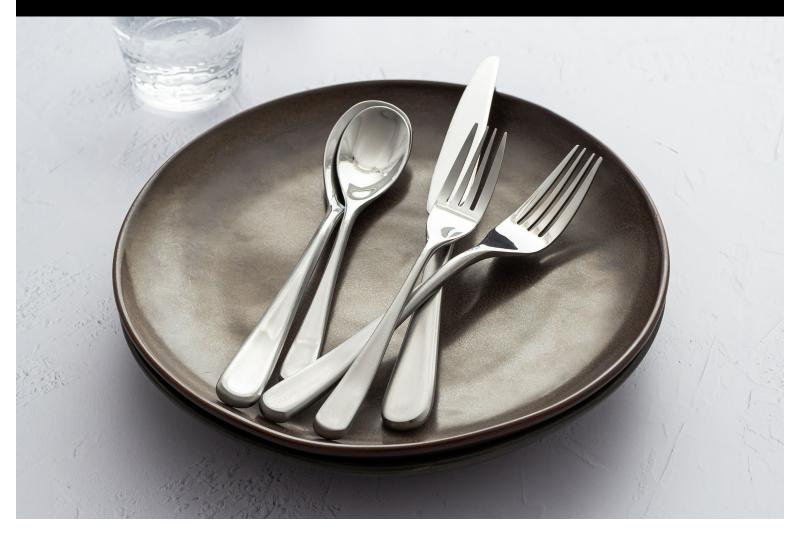

A flatware masterpiece, the **Grant** collection is two toned with a Mirrored top and Brushed bottom that disguises any appearance of fingerprints. With rounded edges for an easy grip and no messy fingerprints, Grant is the ultimate multi-tasker at your table.

| 7" Grant Salad Fork - Duo   | Pack 12 | FSF001MUS23 |
|-----------------------------|---------|-------------|
| 8" Grant Dinner Fork - Duo  | Pack 12 | FDF001MUS23 |
| 9" Grant Dinner Knife - Duo | Pack 12 | FDK001MUS23 |

| 8" Grant Dinner Spoon - Du |
|----------------------------|
| 7" Grant Teaspoon - Duo    |

Pack 12 FDS001MUS23 Pack 12 FTS001MUS23

Bite into luxury with the refined sense of dining only **Luca** can exude. Its bold and durable craftsmanship make it easy to bond with Luca's PVD matte finish. Enjoy how the round handle sits in your hand and relish every bite with the Luca collection in Brushed and Matte Brass.